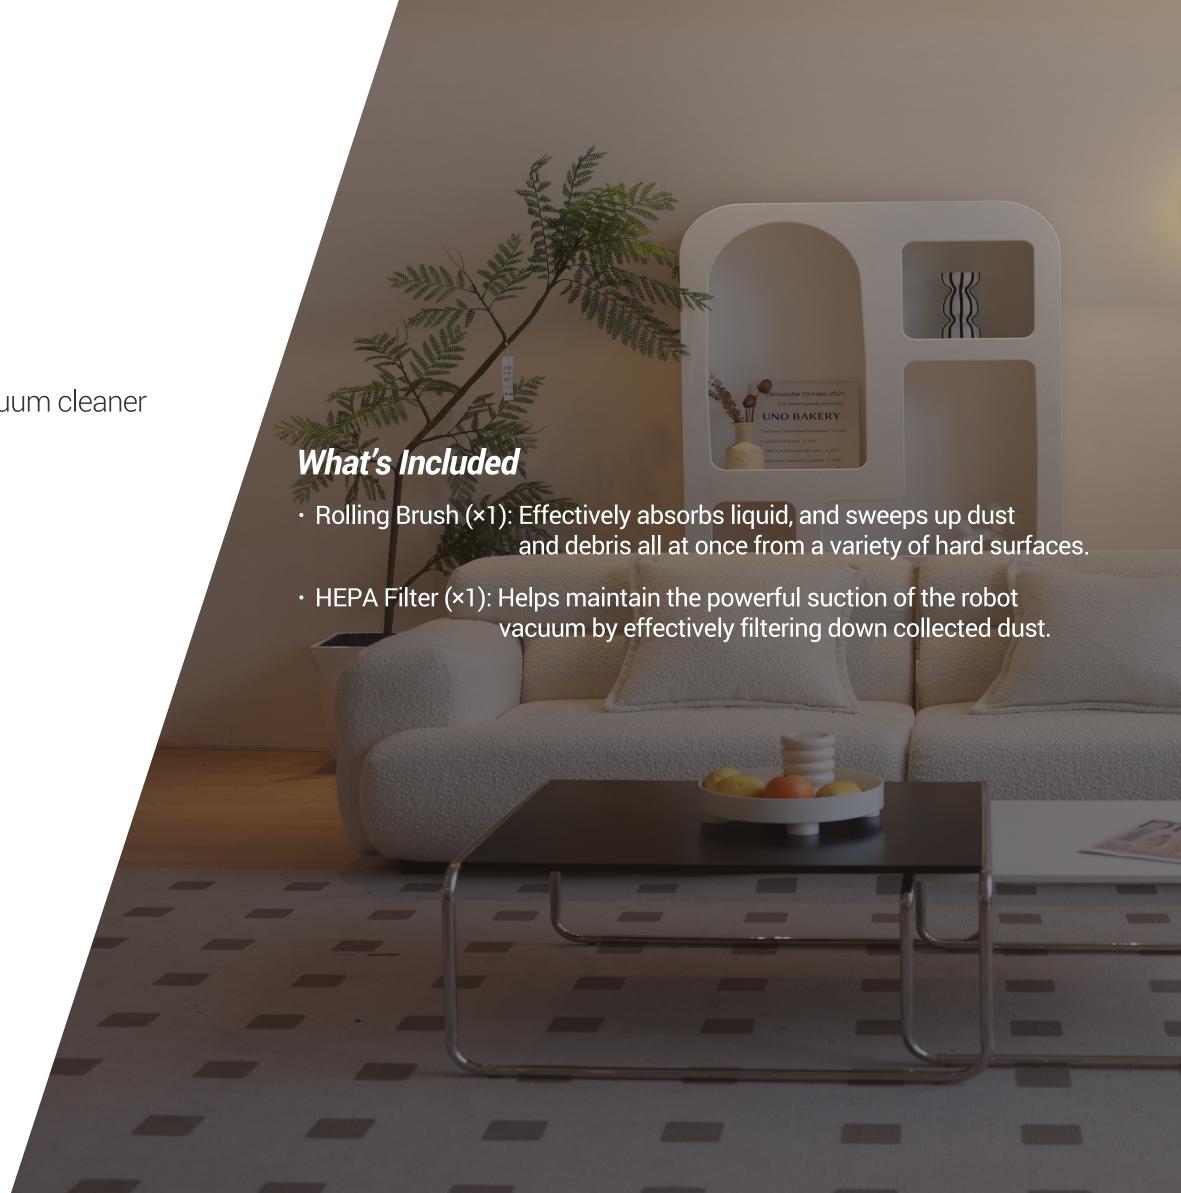

# RH2 Rolling Brush & HEPA Kit

Maintain the best cleaning performance of your vacuum cleaner

## In the box

- Rolling Brush ×1
- HEPA Filter × 1