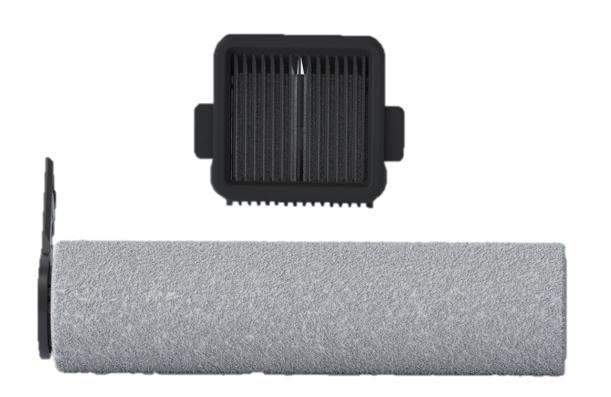

# RH2 Rolling Brush & HEPA Kit

Maintain the best cleaning performance of your vacuum cleaner

## In the box

- Rolling Brush ×1
- HEPA Filter × 1

## **Rolling Brush Parameters**

Rolling Brush Material Terylene Floss

Rolling Brush Color Gray

Dimensions Diameter 62 mm (2.44 inch)

Length 252.7 mm (9.95 inch)

Weight 148 g (5.22 oz)

#### **HEPA Filter Parameters**

HEPA Filter Paper Material Waterproof HEPA Filter Paper

Air Permeability 1000 L/m<sup>2</sup>.s

HEPA Filter Paper Thickness 0.35 ± 0.03 mm

Dust Collection Rate ≥80%

**Dimensions**  $76.5 \times 69 \times 35 \text{ mm} (3.01 \times 5.51 \times 2.44 \text{ inch})$ 